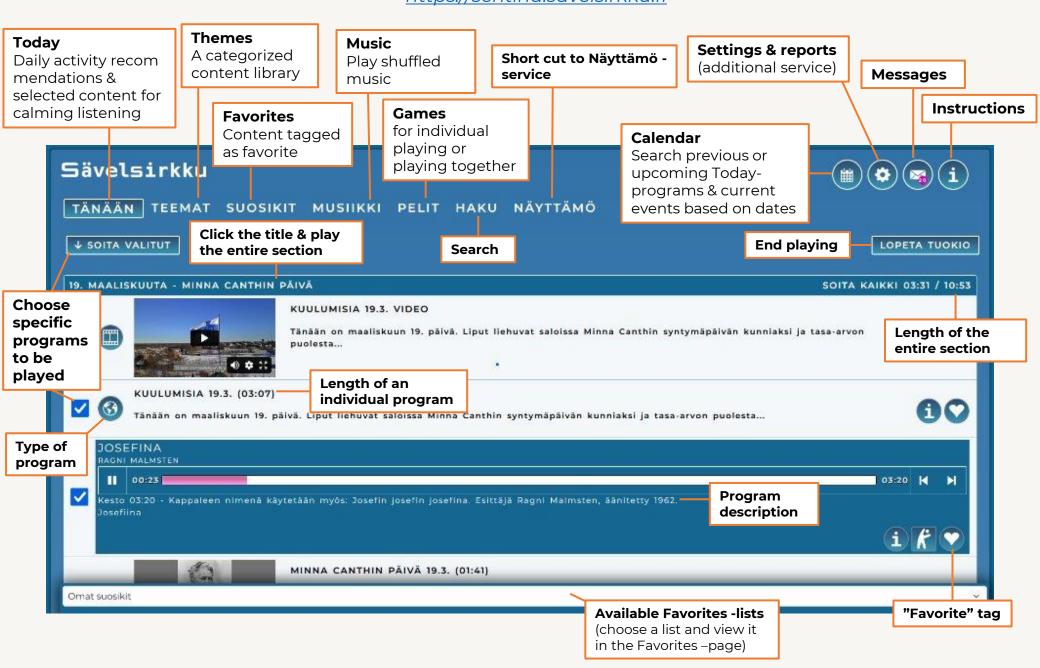

# TÄNÄÄN (TODAY)

**Tänään**-page offers varied content suggestions for versatile daily use. The content can be played either in small bits or in one go. Play an individual program by clicking it. Play multiple individual programs by tagging wished programs with the square on the left and click the "Soita valitut" –button. Play an entire section by clicking the section title. Playing stops after the last program in the section. Pictures and instructions don't interrupt continuous playing. Listeners can be given the chance to decide which content is streamed, thus making their opinions heard.